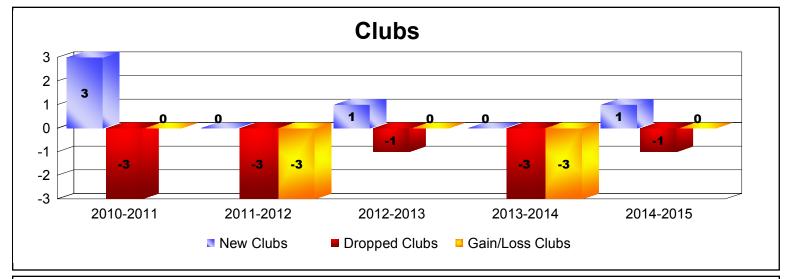

District 300 F

As of June 2015 Cumulative

| Year      | New<br>Clubs | Dropped<br>Clubs | Gain/<br>Loss<br>Clubs | New<br>Members | Charter<br>Members | Reinstate<br>Members | Transfer<br>Members | Total<br>Member<br>Added | Total<br>Members<br>Dropped | Gain/<br>Loss<br>Members |
|-----------|--------------|------------------|------------------------|----------------|--------------------|----------------------|---------------------|--------------------------|-----------------------------|--------------------------|
| 2010-2011 | 3            | -3               | 0                      | 307            | 90                 | 9                    | 5                   | 411                      | -286                        | 125                      |
| 2011-2012 | 0            | -3               | -3                     | 294            | 0                  | 11                   | 2                   | 307                      | -451                        | -144                     |
| 2012-2013 | 1            | -1               | 0                      | 351            | 33                 | 12                   | 3                   | 399                      | -247                        | 152                      |
| 2013-2014 | 0            | -3               | -3                     | 334            | 3                  | 13                   | 5                   | 355                      | -430                        | -75                      |
| 2014-2015 | 1            | -1               | 0                      | 316            | 36                 | 19                   | 11                  | 382                      | -341                        | 41                       |
| Average   | 1            | -2               | -1                     | 320            | 32                 | 13                   | 5                   | 371                      | -351                        | 20                       |