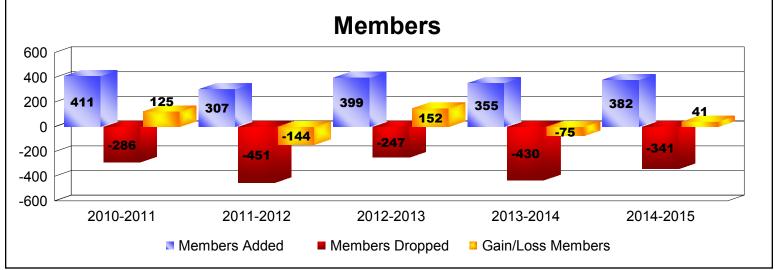

District 300 F

As of June 2015 Cumulative

| Year      | New<br>Clubs | Dropped<br>Clubs | Gain/<br>Loss<br>Clubs | New<br>Members | Charter<br>Members | Reinstate<br>Members | Transfer<br>Members | Total<br>Member<br>Added | Total<br>Members<br>Dropped | Gain/<br>Loss<br>Members |
|-----------|--------------|------------------|------------------------|----------------|--------------------|----------------------|---------------------|--------------------------|-----------------------------|--------------------------|
| 2010-2011 | 3            | -3               | 0                      | 307            | 90                 | 9                    | 5                   | 411                      | -286                        | 125                      |
| 2011-2012 | 0            | -3               | -3                     | 294            | 0                  | 11                   | 2                   | 307                      | -451                        | -144                     |
| 2012-2013 | 1            | -1               | 0                      | 351            | 33                 | 12                   | 3                   | 399                      | -247                        | 152                      |
| 2013-2014 | 0            | -3               | -3                     | 334            | 3                  | 13                   | 5                   | 355                      | -430                        | -75                      |
| 2014-2015 | 1            | -1               | 0                      | 316            | 36                 | 19                   | 11                  | 382                      | -341                        | 41                       |
| Average   | 1            | -2               | -1                     | 320            | 32                 | 13                   | 5                   | 371                      | -351                        | 20                       |